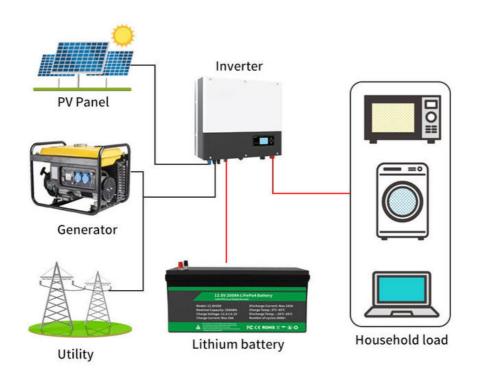

#### **Product Connection Diagram**

# **Household Energy Storage Usage**

6 batteries can be connected in parallel