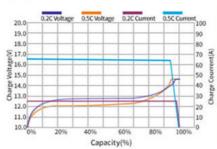

### **Battery Characteristic Curve**

Different Rate Discharge Curve @25°C

Different Temperature Discharge Curve @0.5C,25°C

Charge Characteristics of time-voltage @0.2C0.5C,25°C