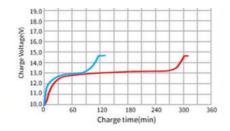

### **Battery Characteristic Curve**

Different Rate Discharge Curve @25°C

Different Temperature Discharge Curve @0.5C,25°C

Charge Characteristics of time-voltage @0.2C0.5C,25°C