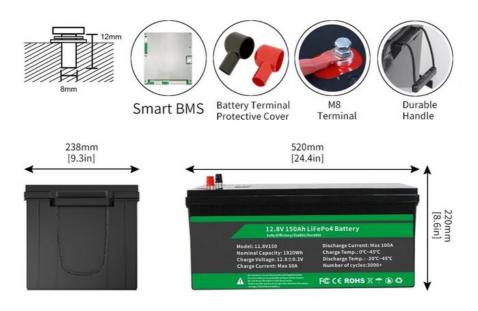

## **Product View**

L\*H\*W:520\*238\*220mm

Reliable ABS Case Resistance To Heat&Shock

M8 Terminal superb conductivity

Handle Easy to carry or remove

#### **Technical Parameters:**

| Product Name: | Lithium Ion Electric Bike Battery Pack |
|---------------|----------------------------------------|
| Installation: | IP65                                   |
| OEM/ODM:      | Acceptable                             |

| Continuous Discharge Current: | 120A                                                        |
|-------------------------------|-------------------------------------------------------------|
| Battery Size:                 | 560x300x235mm                                               |
| BMS Function:                 | Overcharge, Overdischarge, Overcurrent, Short Circuit, Etc. |
| Terminal Type:                | Anderson Plug                                               |
| Discharge Cut-off Voltage:    | 10V                                                         |
| Charge Voltage:               | 14.6V±0.2V                                                  |
| Specification:                | 12.8V150AH                                                  |
| Peak Current:                 | 240A (<3s)                                                  |