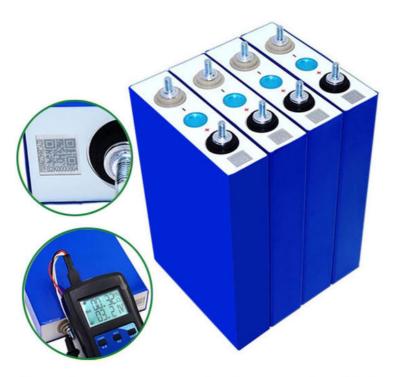

------------------------------------------------|
| Battery Size:                 | 560x300x235mm                                               |
| BMS Function:                 | Overcharge, Overdischarge, Overcurrent, Short Circuit, Etc. |
| Terminal Type:                | Anderson Plug                                               |
| Discharge Cut-off Voltage:    | 10V                                                         |
| Charge Voltage:               | 14.6V±0.2V                                                  |
| Specification:                | 12.8V150AH                                                  |
| Peak Current:                 | 240A (<3s)                                                  |

# **LiFePO4 Battery**

More Safe Density, High Life, Long Cycle times 3000+



### **BATTERY MANAGEMENT SYSTEM**











Overvoltage Protection

Overcharge Protection

Over discharge Protection















**Overcurrent Protection** 

Short circuit Protection

**Temperature Protection** 

Anti Reverse Charging

#### **Product Connection Diagram**



#### **Applications:**

The Enook Battery Pack is a high-quality Lithium Ion battery pack designed for various applications. Its model number is Enook Battery Pack and it is made in China. This product is highly recommended for those who are looking for reliable and long-lasting battery packs. The Enook Battery Pack is perfect for use in various scenarios such as electric bikes, solar energy storage systems, electric cars, and many more. It is designed to provide a high level of performance and reliability in any