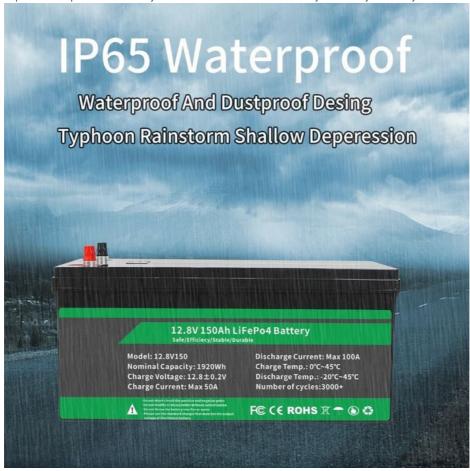

#### **Product Specification**

• Installation: IP65

Charge Voltage: 14.6V±0.2VOEM/ODM: Accepatable

• Specification: 12.8V150AH

Cycle Life: Deep Cycle Life 4000 Times, Life Span Is

More Than 10 Years

Discharge Cut-off 10V
Veltage:

#### **Technical Parameters:**

| Product Name: | Lithium Ion Electric Bike Battery Pack |
|---------------|----------------------------------------|
| Installation: | IP65                                   |
| OEM/ODM:      | Acceptable                             |

| Continuous Discharge Current: | 120A                                                        |
|-------------------------------|-------------------------------------------------------------|
| Battery Size:                 | 560x300x235mm                                               |
| BMS Function:                 | Overcharge, Overdischarge, Overcurrent, Short Circuit, Etc. |
| Terminal Type:                | Anderson Plug                                               |
| Discharge Cut-off Voltage:    | 10V                                                         |
| Charge Voltage:               | 14.6V±0.2V                                                  |
| Specification:                | 12.8V150AH                                                  |
| Peak Current:                 | 240A (<3s)                                                  |