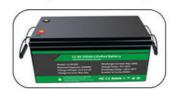

# 12.8V150AH Solar lifepo4 Battery Pack IP65 Installation Long Life Cycle / Peak Current

#### **Product Description:**

Designed with ease of installation in mind, this battery pack is rated IP65 for dust and water resistance, allowing you to use your electric bike in a variety of weather conditions. With a compact size of 560x300x235mm, this battery pack is easy to fit onto your bike and won't add unnecessary bulk.

## **Product View**

L\*H\*W:520\*238\*220mm

Reliable ABS Case Resistance To Heat&Shock

M8 Terminal superb conductivity

Handle Easy to carry or remove