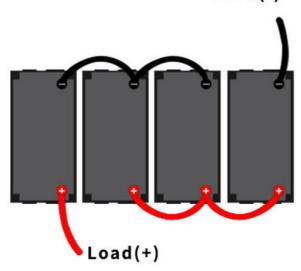

### **Connection In Parallel**

(Maximum of 4 Batteries)

Load(-)

12v(12.8V)400Ah Battery System

ROOM 1717, JIEZUO BUILDING, NO. 828, SECTION 1, FURONG SOUTH ROAD, TIANXIN DISTRICT, CHANGSHA, HUNAN