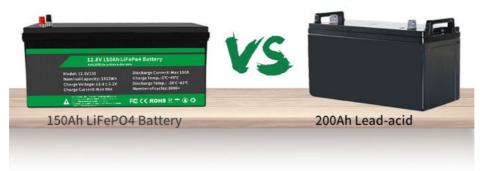

## Comparison

- Reduced 2/3 weight
- Weight
- 3 times the weight

- √ 3000+ Cycle
- **Cycle Times**
- 200-500 Cycle

- >10 Years Service Life
- Life cycle
- 2-3 Years

- Stable and safety
- **Function**
- Unsafe and easy To explode