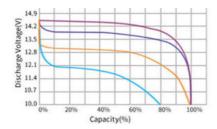

### **Battery Characteristic Curve**

Different Rate Discharge Curve @25°C

Different Temperature Discharge Curve @0.5C,25°C

Charge Characteristics of time-voltage @0.2C0.5C,25°C