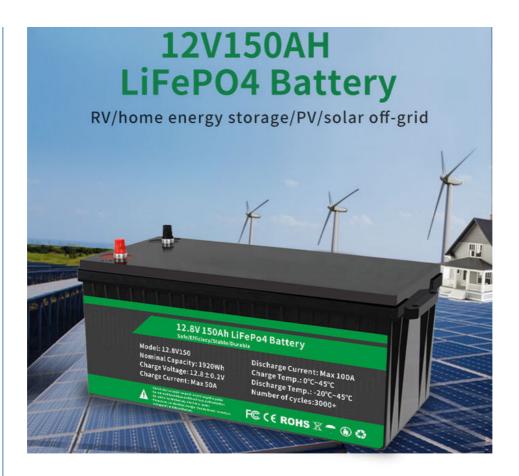

# 12.8V150AH Solar lifepo4 Battery Pack IP65 Installation Long Life Cycle / Peak Current

#### **Product Description:**

Designed with ease of installation in mind, this battery pack is rated IP65 for dust and water resistance, allowing you to use your electric bike in a variety of weather conditions. With a compact size of 560x300x235mm, this battery pack is easy to fit onto your bike and won't add unnecessary bulk.

#### **Features:**

Product Name: Lithium Ion Battery Pack

Charge Voltage: 14.6V±0.2V Peak current: 240A (<3s) Installation: IP65

Cycle life: Deep Cycle Life 4000 Times, Life Span Is More Than 10 Years BMS function: Overcharge, Overdischarge, Overcurrent, Short Circuit, Etc.

#### **Applications:**

The Enook Battery Pack is a high-quality Lithium Ion battery pack designed for various applications. Its model number is Enook Battery Pack and it is made in China. This product is highly recommended for those who are looking for reliable and long-lasting battery packs. The Enook Battery Pack is perfect for use in various scenarios such as electric bikes, solar energy storage systems, electric cars, and many more. It is designed to provide a high level of performance and reliability in any situation. The 12.8V 150ah Lifepo4 Battery Pack is one of the best options available on the market for those who need a reliable battery pack for their electric bikes. It is also available in 48v 60v 72v 40ah battery pack.