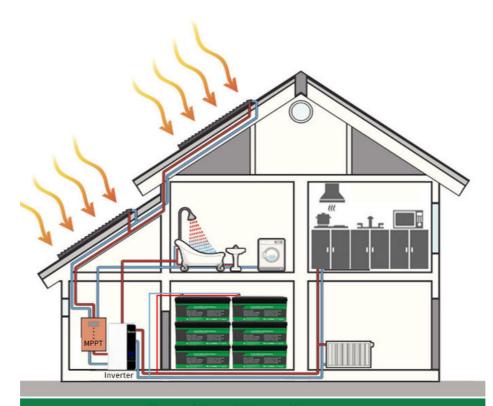

excellent choice for those who need reliable power on the go.

Whether you need a Lithium Ion electric bike battery pack or a 48v 60v 72v 40ah battery pack for your solar energy storage system, the Enook Battery Pack is the perfect choice. It is available for purchase on various platforms, and payment terms include TT and PayPal. With its high-quality materials and advanced technology, the Enook Battery Pack is a reliable and long-lasting battery pack that will provide you with the power you need for any application.

### **Battery Characteristic Curve**



Different Rate Discharge Curve @25°C

Different Temperature Discharge Curve @0.5C,25°C







Charge Characteristics of time-voltage @0.2C0.5C,25°C







# **Household Energy Storage Usage**

6 batteries can be connected in parallel



# **Application Scope**



The state of the s



RV

Marine

**Outdoor Activities** 







#### **Customization:**

Our Lithium Ion Battery Pack is designed to handle a peak current of 240A for less than 3 seconds. The Battery Management System (BMS) function protects the pack from overcharge, overdischarge, overcurrent, short circuit, and other issues.

The life cycle of our Lithium Ion Battery Pack is impressive. It can be used up to 2000 times at 85% dose, 5000 times at 65% dose, and 8000 times at 40% dose. The installation process is hassle-free, with an IP65 rating and an Anderson plug terminal type.

Trust Enook to provide customized solutions for your Lithium Ion Battery Pack needs. Contact us today to learn more about our product customization services.



#### **Support and Ser