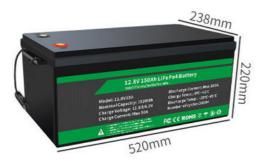

# **Dimensions**

## **Product View**

L\*H\*W:520\*238\*220mm

Reliable ABS Case Resistance To Heat&Shock

M8 Terminal superb conductivity

Handle Easy to carry or remove