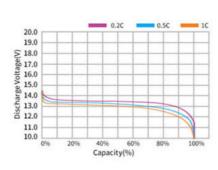

### **Battery Characteristic Curve**

Different Rate Discharge Curve @25°C

Different Temperature Discharge Curve @0.5C,25°C

Charge Characteristics of time-voltage @0.2C0.5C,25°C